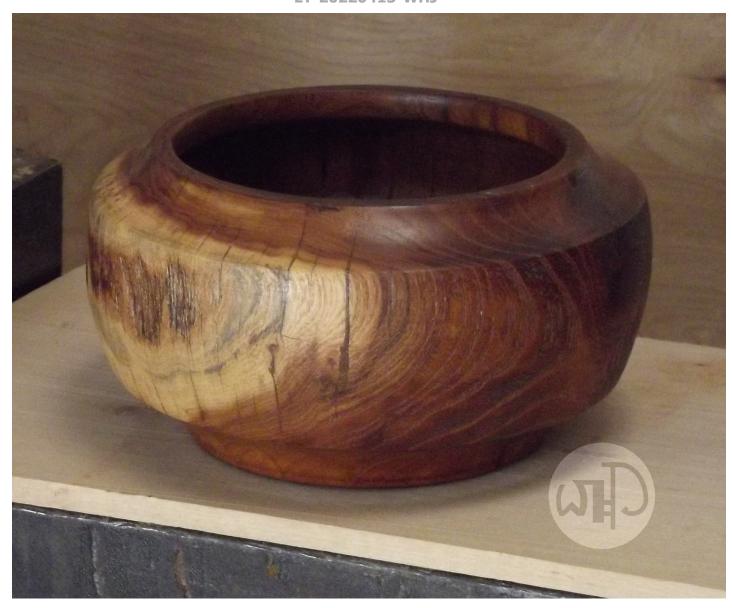

## **FORM AND DESIGN FEATURES**

LT-20220415-WHJ is a wood vessel hand-shaped and sculpted on a lathe. The body was formed and hollowed-out from a chunk of solid wood harvested from a tree. The form of this vessel is without historical reference to earlier pottery forms, and is thus Modern in form. The visible organic patterns of wood grain are integral to the walls of this wooden vessel. An abrupt transition in form occurs between the short concave neck of the opening and the convex body of the vessel, and another abrupt transition in form occurs between the convex body and concave base of the vessel.

## SPECIFICATIONS AND VALUE

Wood Species: Mulberry Number of Pieces: one Approximate Weight: 2.4 lbs

Overall Dimensions: 3.875"T x 7.375"DIA

Opening Diameter: 5 inches Production Year: 2022 Original Value: \$209 Current Value: \$213