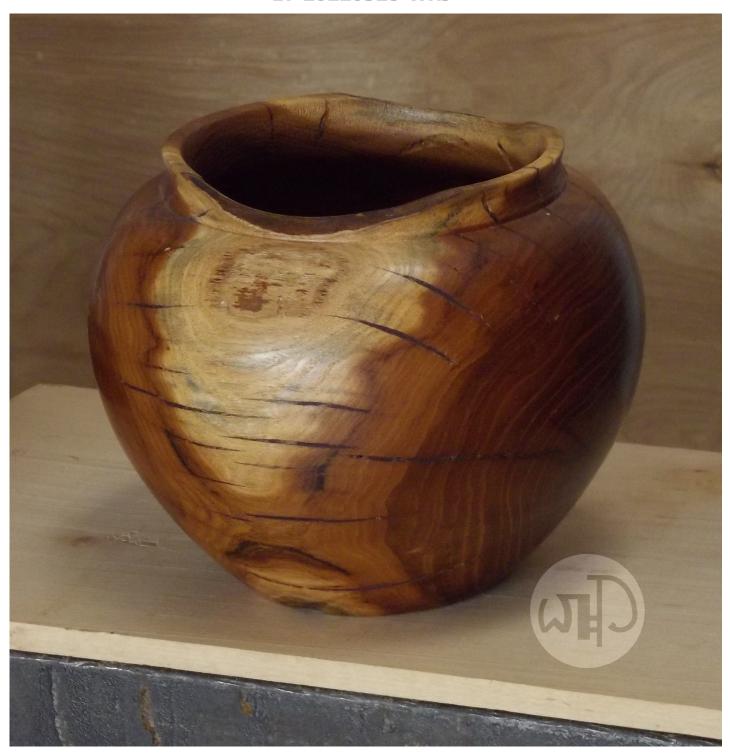

## FORM AND DESIGN FEATURES

LT-20220328-WHJ is a wood vessel hand-shaped and sculpted on a lathe. The body was formed and hollowed-out from a chunk of solid wood harvested from a tree. The form of this vessel is without historical reference to earlier pottery forms, and is thus Modern in form. The visible organic patterns of wood grain are integral to the walls of this wooden vessel. An abrupt transition in form occurs between the short neck of the opening and the convex body of the vessel.

## SPECIFICATIONS AND VALUE

Wood Species: Mulberry Number of Pieces: one Approximate Weight: 2.4 lbs

Overall Dimensions: 5.25"T x 6.5"DIA

Opening Diameter: 4 inches Production Year: 2022 Original Value: \$209 Current Value: \$213